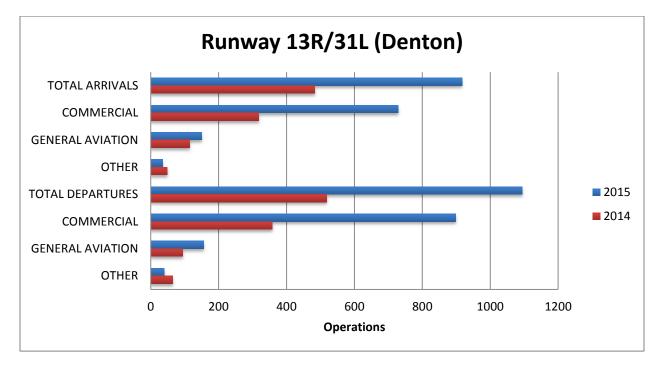

## **Airport Operations Report**

All Operations for the Week of November 22 - November 28, 2015

|                  | Runway 13L/31R (Lemmon) |     |       |         | Runway 13R/31L (Denton) |     |     |       |         |
|------------------|-------------------------|-----|-------|---------|-------------------------|-----|-----|-------|---------|
|                  | 13L                     | 31R | Total | Avg/Day |                         | 13R | 31L | Total | Avg/Day |
| ARRIVALS         | 795                     | 191 | 986   | 141     | _                       | 615 | 302 | 917   | 131     |
| COMMERCIAL       | 450                     | 89  | 539   | 77      |                         | 467 | 262 | 729   | 104     |
| GENERAL AVIATION | 237                     | 64  | 301   | 43      |                         | 120 | 30  | 150   | 21      |
| OTHER            | 108                     | 38  | 146   | 21      |                         | 26  | 9   | 35    | 5       |
| DEPARTURES       | 555                     | 288 | 843   | 120     | _                       | 881 | 214 | 1095  | 156     |
| COMMERCIAL       | 203                     | 174 | 377   | 54      |                         | 720 | 178 | 898   | 128     |
| GENERAL AVIATION | 232                     | 68  | 300   | 43      |                         | 126 | 30  | 156   | 22      |
| OTHER            | 120                     | 46  | 166   | 24      |                         | 35  | 5   | 40    | 6       |
|                  |                         |     |       |         |                         |     |     |       |         |

|                  | Total Ops | Total Ops |
|------------------|-----------|-----------|
|                  | Combined  | Average   |
| TOTAL ARRIVALS   | 1903      | 272       |
| TOTAL DEPARTURES | 1938      | 277       |
| TOTAL OPERATIONS | 3841      | 549       |