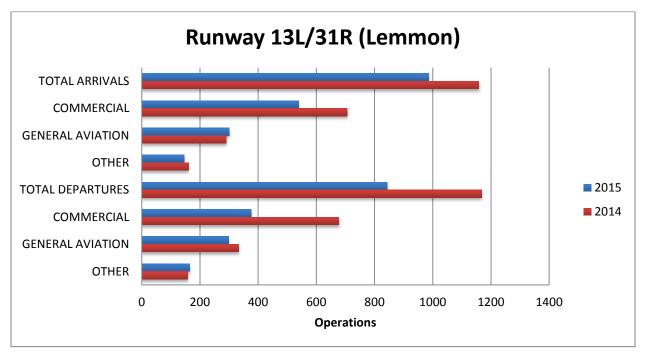

## **Airport Operations Report**

All Operations for the Week of November 22 - November 28, 2015

|                  | Runway 13L/31R (Lemmon) |     |       |         | Runway 13R/31L (Denton) |     |     |       |         |
|------------------|-------------------------|-----|-------|---------|-------------------------|-----|-----|-------|---------|
|                  | 13L                     | 31R | Total | Avg/Day |                         | 13R | 31L | Total | Avg/Day |
| ARRIVALS         | 795                     | 191 | 986   | 141     | _                       | 615 | 302 | 917   | 131     |
| COMMERCIAL       | 450                     | 89  | 539   | 77      |                         | 467 | 262 | 729   | 104     |
| GENERAL AVIATION | 237                     | 64  | 301   | 43      |                         | 120 | 30  | 150   | 21      |
| OTHER            | 108                     | 38  | 146   | 21      |                         | 26  | 9   | 35    | 5       |
| DEPARTURES       | 555                     | 288 | 843   | 120     | _                       | 881 | 214 | 1095  | 156     |
| COMMERCIAL       | 203                     | 174 | 377   | 54      |                         | 720 | 178 | 898   | 128     |
| GENERAL AVIATION | 232                     | 68  | 300   | 43      |                         | 126 | 30  | 156   | 22      |
| OTHER            | 120                     | 46  | 166   | 24      |                         | 35  | 5   | 40    | 6       |
|                  |                         |     |       |         |                         |     |     |       |         |

|                  | Total Ops | Total Ops |
|------------------|-----------|-----------|
|                  | Combined  | Average   |
| TOTAL ARRIVALS   | 1903      | 272       |
| TOTAL DEPARTURES | 1938      | 277       |
| TOTAL OPERATIONS | 3841      | 549       |