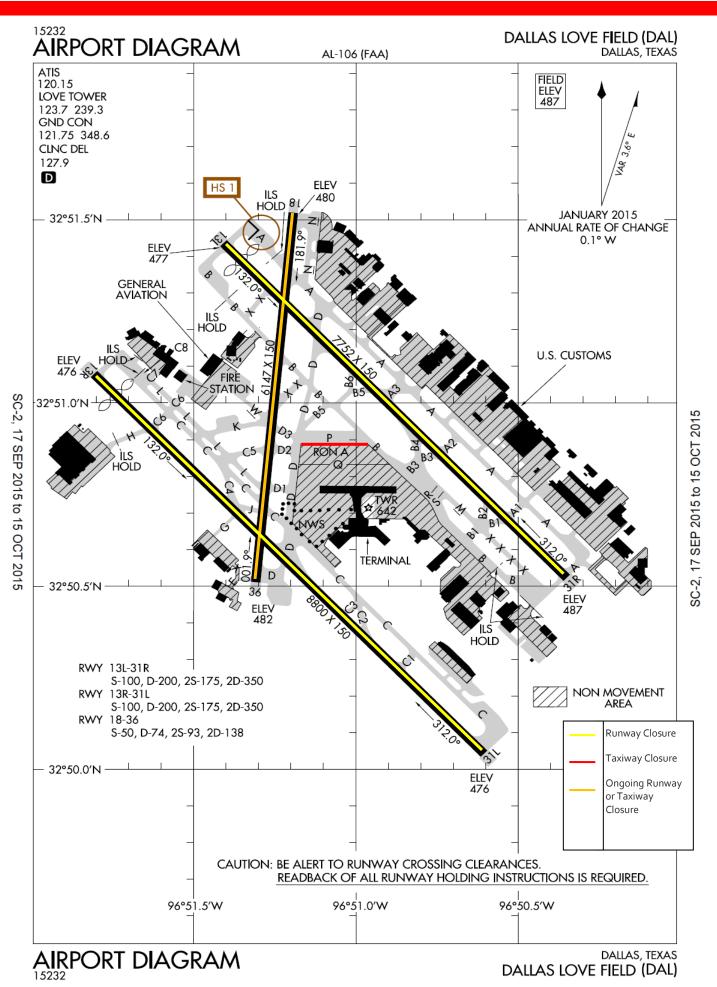

### **Ongoing Airfield Closures**

The following taxiways will remain closed until further notice:

No ongoing closures in effect

\* Please see the airport diagram on the next page for locations of runways and taxiways.